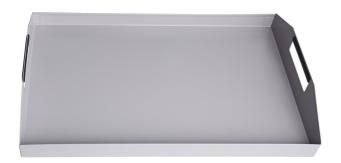

#### Product features

- A metal tray for a standard 3/3 insert allows storage and transfer of tools from the cabinet to the trolley or vice versa; exactly where you need it.
- material: premium PLUS sheet metal
- the sides hold back larger holes as handles with a plastic edge for an easier grip
- metal tray compatible with Unior 3/3 tool trays
- coated with eco colour of Qualicoat quality standard