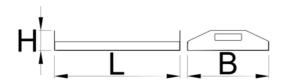

|        | L   | В   | Н  | <b>A</b> |  |
|--------|-----|-----|----|----------|--|
| 628544 | 565 | 367 | 90 | 2340     |  |