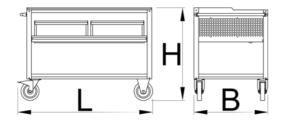

|        | L    | В   | Н    | L1   | H1  | •      |
|--------|------|-----|------|------|-----|--------|
| 628540 | 1350 | 800 | 1000 | 1423 | 767 | 123000 |