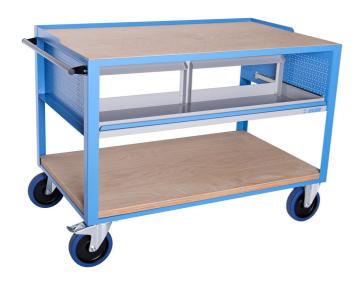

#### Product features

- Save yourself the unnecessary carrying of heavy loads or inserts. The service trolley with 300 kg of load capacity allows the transport of two inserts on trays and other equipment at the same time, which will optimize your work process.
- material: premium PLUS sheet metal
- for transporting two trays containing SOS inserts which we place in a drawer, and two storage surfaces for transporting various parts, with the total carrying capacity of 300kg
- casters of 200mm in diameter with roller bearings
- handle for easier handling around an area

- upper working surface with raised edges of 25mm in height, which is meant to contain tools and working items
- the drawer can hold two metal trays with foam inserts and can be pulled out, enabling easy access to the tools
- capacity of drawer: 30 kg
- coated with eco colour of Qualicoat quality standard