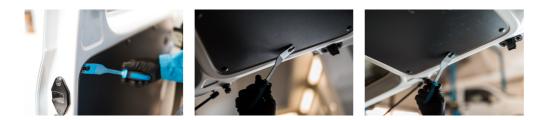

## Trim pin remover

1940/2BI



Profiles



## **Product features**

- material: premium flex plus carbon steel
- ergonomic heavy duty double component handle
- for removing trim pin till 8mm
- This tool is used for extracting fastening pins, removing trim and on various upholstery.

Advantages:

- tip angled ground
- It's ergonomic design allows easy and safe working in various positions and in difficult to reach places without damage to the items being extracted or removed.



|        | L   | B1  | B2 | А   |     |
|--------|-----|-----|----|-----|-----|
| 619267 | 230 | 8.5 | 28 | 2.5 | 130 |

\* Images of products are symbolic. All dimensions are in mm, and weight in grams. All listed dimensions may vary in tolerance.

Usage (pictures)



## Photo (pictures)