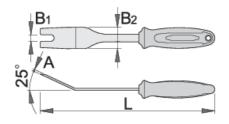

Advantages:

- tip angled ground
- It's ergonomic design allows easy and safe working in various positions and in difficult to reach places without damage to the items being extracted or removed.

|        | L   | B1  | B2 | А   |     |
|--------|-----|-----|----|-----|-----|
| 619267 | 230 | 8.5 | 28 | 2.5 | 130 |