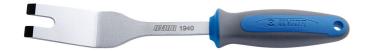

## Trim pin remover

1940/2BI

Profiles

## **Product features**

- material: premium flex plus carbon steel
- ergonomic heavy duty double component handle
- for removing trim pin till 8mm
- This tool is used for extracting fastening pins, removing trim and on various upholstery.