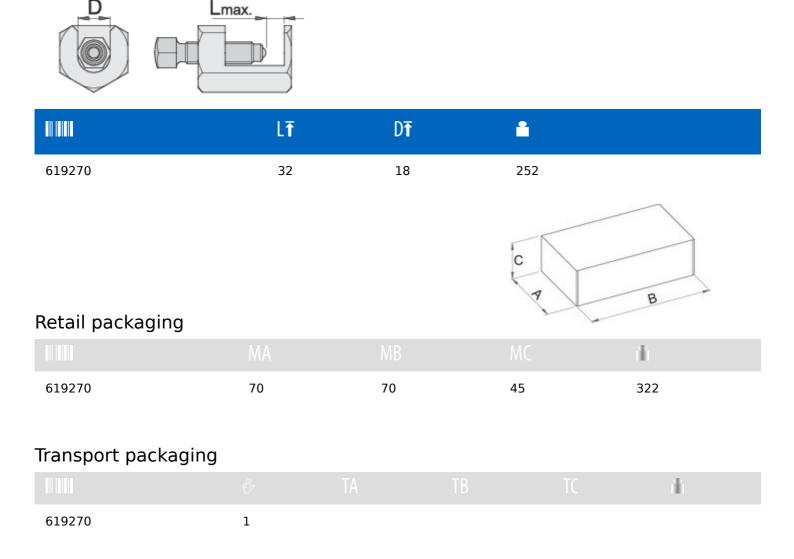

# Front windscreen wiper arm remover

# 1941/2



## Usage





## Product features

- material housing and spindle: carbon tool steel
- for removing front windscreen wiper arms
- for almost all types of cars

## Advantages:

#### Profiles



 protects plastic on housing of wiper arms

#### How to use the tool:

- This tool for the removal of the front windscreen wiper arms has a robust construction and enables the application of greater forces when removing front windscreen wiper arms that have become "glued" to the drive shaft as well as extending the service life of the tool. They are used for removing wipers that are elevated above the surface of the car body. Working with this tool is straightforward and quick.
- use with wrench dimension 17