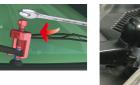

## Usage

#### How to use the tool:

- This tool for the removal of the front windscreen wiper arms has a robust construction and enables the application of greater forces when removing front windscreen wiper arms that have become "glued" to the drive shaft as well as extending the service life of the tool. They are used for removing wipers that are elevated above the surface of the car body. Working with this tool is straightforward and quick.
- use with wrench dimension 17