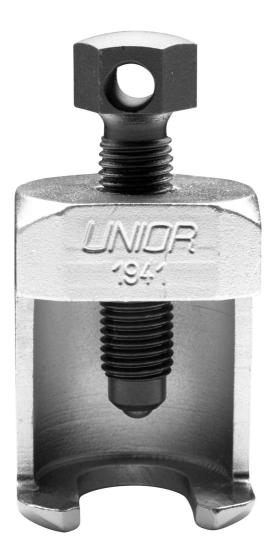

# Front windscreen wiper arm remover

## Product features

- material housing and spindle: carbon tool steel
- for removing front windscreen wiper arms
- for almost all types of cars

#### How to use the tool:

- This tool for the removal of the front windscreen wiper arms has a robust construction and enables the application of greater forces when removing front windscreen wiper arms that have become "glued" to the drive shaft as well as extending the service life of the tool. They are used for removing wipers that are elevated above the surface of the car body. Working with this tool is straightforward and quick.
- use with wrench dimension 17