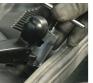

## Usage

#### How to use the tool:

- This tool for the removal of the front windscreen wiper arms has a robust construction and enables the application of greater forces when removing front windscreen wiper arms that have become "glued" to the drive shaft as well as extending the service life of the tool. They are used for removing wipers that are elevated above the surface of the car body. Working with this tool is straightforward and quick.
- use with wrench dimension 17