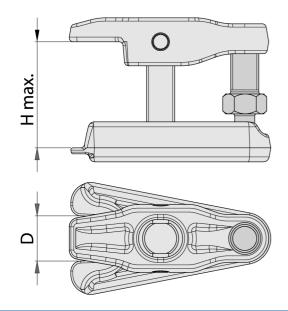

#### Product features

- material: premium flex plus carbon steel
- jaw capacity: 23mm
- maximal height: 53mm
- for extracting ball joints from steering wheel and suspensions

|        | D  | HŦ | IF <sub>max</sub> → | <u>Itmax</u> → | •   |
|--------|----|----|---------------------|----------------|-----|
| 619736 | 23 | 53 | 30                  | 3              | 780 |