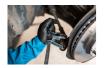

# Ball joint puller

2032/2



#### Usage



#### **Profiles**



(/eng/about-us/materials) (/eng/support/waranty)

#### Product features

- material: premium flex plus carbon steel
- jaw capacity: 23mm
- maximal height: 53mm
- for extracting ball joints from steering wheel and suspensions



|        | D  | HŦ | IF <sub>max</sub> → | <u>Itmax</u> → | •   |
|--------|----|----|---------------------|----------------|-----|
| 619736 | 23 | 53 | 30                  | 3              | 780 |



## Retail packaging

| 111 111111 |    |     |    | 4   |
|------------|----|-----|----|-----|
| 619736     | 82 | 126 | 60 | 850 |

### Transport packaging

|        |   |    |     |    | 4   |
|--------|---|----|-----|----|-----|
| 619736 | 1 | 82 | 126 | 60 | 850 |