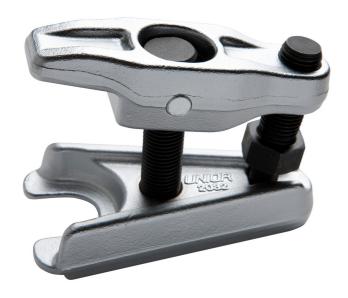

# Ball joint puller

2032/2

#### Product features

- material: premium flex plus carbon steel
- jaw capacity: 23mm
- maximal height: 53mm
- for extracting ball joints from steering wheel and suspensions

|        | D  | HŦ | IF <sub>max</sub> → | <u>Itmax</u> → | •   |
|--------|----|----|---------------------|----------------|-----|
| 619736 | 23 | 53 | 30                  | 3              | 780 |