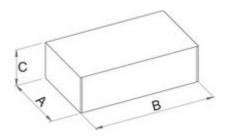

## Retail packaging

| 111 111111 |    |     |    | 4   |
|------------|----|-----|----|-----|
| 619736     | 82 | 126 | 60 | 850 |

### Transport packaging

|        |   |    |     |    | 4   |
|--------|---|----|-----|----|-----|
| 619736 | 1 | 82 | 126 | 60 | 850 |