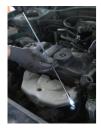

#### How to use the tool:

This tool is intended for picking up small metal objects. It has a special light that activates automatically upon being extended from its housing. It is useful for partly unlit spaces such as the inside of engines. When no longer needed, simply fold back the tool and the light will immediately deactivate. The tool has a fastener.