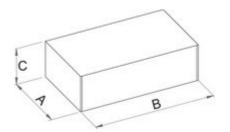

## Retail packaging

|        |    |     |    | 4  |
|--------|----|-----|----|----|
| 619741 | 54 | 190 | 30 | 55 |