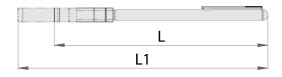

| III IIIII | L   | L1  | [igi] | å  |
|-----------|-----|-----|-------|----|
| 619741    | 170 | 660 | 0.5   | 42 |