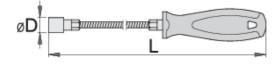

# Retail packaging

| 111 11111 |     |    |    | il. |  |
|-----------|-----|----|----|-----|--|
| 619929    | 560 | 44 | 36 | 140 |  |

# Transport packaging

|        |   |     |     |    | ılı. |  |
|--------|---|-----|-----|----|------|--|
| 619929 | 4 | 140 | 630 | 38 | 635  |  |