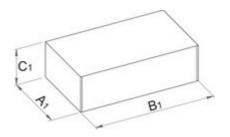

# Transport packaging

|        |   |     |     |    | ılı. |  |
|--------|---|-----|-----|----|------|--|
| 619929 | 4 | 140 | 630 | 38 | 635  |  |