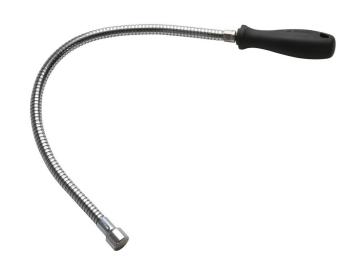

# Flexible pick up tool with magnet

2087

#### Product features

 The flexible magnetic pickup is designed to collect metal objects from hard to reach spots.

### Advantages:

- It features a flexible stem with a strongly magnetic tip.
- The magnet is capable of lifting metal objects of up to 1 kg.
- The tool is fitted with an ergonomically designed handle, ensuring easy and efficient operation.