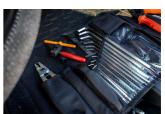

## Product features

- Unior's Tool Wrap is a great solution for BMX riders who want to be ready for everything on race day or
  just perform a quick fix at home.
- The roll is compact, light, and easy to store in your backpack or your car.
- Great selection of BMX specific tools
- Long ball end hexagon wrench, sizes 1.5, 2, 2.5, 3, 4, 5, 6, 7, 8, 10 mm
- Cable housing cutters
- Chain wear indicator
- Set of two tire levers
- Chain tool
- Master link pliers
- Pedal wrench
- Open end wrench 8 x 10

## Roll features:

- Aluminum eyelets for mounting the wrap on a car seat headrest
- Strong Velcro® straps for secure closure
- Side pockets with full flaps for parts or additional tools
- Additional elastic straps for even more tools
- Made from coated PU material, waterproof and oil resistant