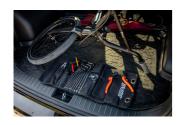

## BMX roll set

1600BMX-ROLL

**NEW** 

## Roll features:

- Aluminum eyelets for mounting the wrap on a car seat headrest
- Strong Velcro® straps for secure closure
- Side pockets with full flaps for parts or additional tools
- Additional elastic straps for even more tools
- Made from coated PU material, waterproof and oil resistant