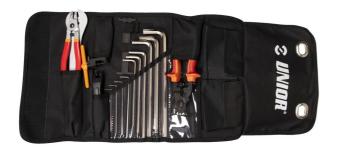

## BMX roll set

1600BMX-ROLL

**NEW** 

## Product features

- Unior's Tool Wrap is a great solution for BMX riders who want to be ready for everything on race day or
  just perform a quick fix at home.
- The roll is compact, light, and easy to store in your backpack or your car.
- Great selection of BMX specific tools
- Long ball end hexagon wrench, sizes 1.5, 2, 2.5, 3, 4, 5, 6, 7, 8, 10 mm
- Cable housing cutters
- Chain wear indicator
- Set of two tire levers
- Chain tool
- Master link pliers
- Pedal wrench
- Open end wrench 8 x 10

## Roll features:

- Aluminum eyelets for mounting the wrap on a car seat headrest
- Strong Velcro® straps for secure closure
- Side pockets with full flaps for parts or additional tools
- Additional elastic straps for even more tools
- Made from coated PU material, waterproof and oil resistant