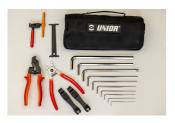

## BMX roll set

1600BMX-ROLL

**NEW** 

## Product features

- Unior's Tool Wrap is a great solution for BMX riders who want to be ready for everything on race day or
  just perform a quick fix at home.
- The roll is compact, light, and easy to store in your backpack or your car.
- Great selection of BMX specific tools
- Long ball end hexagon wrench, sizes 1.5, 2, 2.5, 3, 4, 5, 6, 7, 8, 10 mm
- Cable housing cutters
- Chain wear indicator
- Set of two tire levers
- Chain tool
- Master link pliers
- Pedal wrench
- Open end wrench 8 x 10

| Product name                  | SKU    | Article               | Dimensions                        | Quantity |
|-------------------------------|--------|-----------------------|-----------------------------------|----------|
| BMX roll set                  | 629349 | 1600BMX-ROLL          |                                   | 22       |
| Tool Roll                     |        | 970ROLL               | 500 x 285                         | 1        |
| Open end wrench               | D==C   | 110/1                 | 8 x 10                            | 1        |
| Cable housing cutters         |        | 584/4BI-US            | 180                               | 1        |
| Chain tool                    |        | 1647HOBBY/4P-US       |                                   | 1        |
| Master Link pliers            |        | 1720/2DP-US           |                                   | 1        |
| Pedal wrench                  |        | 1613/2DP-US           | 15                                | 1        |
| Set of two tire levers, black |        | 1657BLACK             |                                   | 1        |
| Wrench with TX profile        |        | 220/7TXN              | TX 15, TX 20, TX 25               | 3        |
| Chain wear indicator          |        | 1644/4                |                                   | 1        |
| Hex wrench, long type         |        | 220/3L                | 1.5, 2, 2.5, 3, 4, 5, 6, 7, 8, 10 | 10       |
| Label Made for work           |        | 1843MFW-BIKE<br>TOOLS |                                   | 1        |