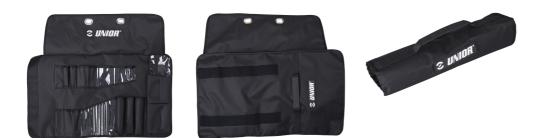

#### Roll features:

- Aluminum eyelets for setting the wrap on the car seat, with fixation under the head rest
- Strong Velcro® straps for secure closing
- Side pockets with full flaps closing for parts or additional tools
- Additional elastic straps for even more tools
- Made from coated PU material, waterproof and oil resistant
- You can fit mini pump in there as well