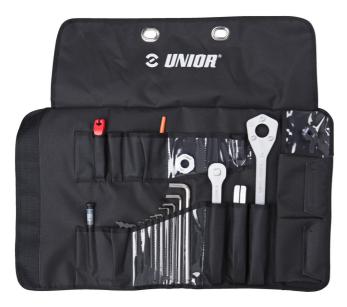

#### **Product features**

Unior's Professional Tool Wrap is big enough to fit all of the tools and bits that a more mechanically skillful cyclist will want to have at hand. Professional mechanics will love the size and organization of it, so don't be surprised when you see these in the team cars on the next Grand Tour or in the feed zone of the mountain bike or CX world cups. This version includes following tools:

- Long ball end hexagon wrench, sizes 1.5, 2, 2.5, 3, 4, 5, 6, 8 mm
- TX profile wrench, size T25
- Crank cap tool
- Chain tool
- Round spoke wrench
- Set of two tire levers
- Crosstip screwdriver PH0

- Pro Socket Handle
- Chain wear indicator
- Cassette wrench and Cassette lockring tool
- 2-For-1 disc brake tool

#### Roll features:

- Aluminum eyelets for setting the wrap on the car seat, with fixation under the head rest
- Strong Velcro® straps for secure closing
- Side pockets with full flaps closing for parts or additional tools
- Additional elastic straps for even more tools
- Made from coated PU material, waterproof and oil resistant
- You can fit mini pump in there as well