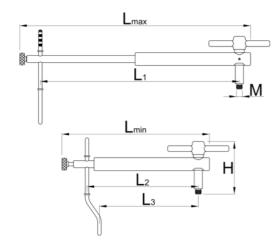

|        | L₹  | LŦ  | L1  | Н  | L2  | М       | L3  | <b>i</b> |  |
|--------|-----|-----|-----|----|-----|---------|-----|----------|--|
| 628355 | 392 | 250 | 338 | 89 | 189 | M10 x 1 | 168 | 959      |  |