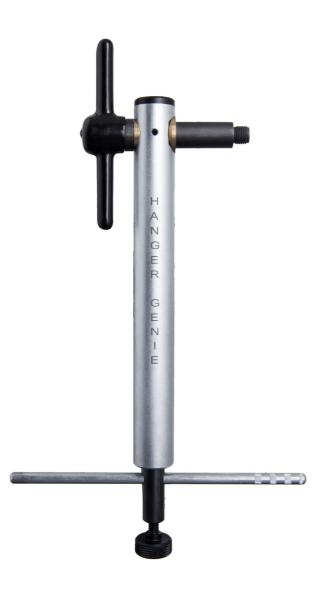

### Product features

 Hanger Genie is foldable and precise tool, used for re-aligning rear derailleur hangers and maintaining precise gear shifting. It's compatible with all wheel sizes from 20" to 29"+ and screws directly into rear derailleur hanger threads. Precise

#### Profiles

measuring gauge can be locked in place, so you don't lose you measurement when you push it against the wheel in different positions. Thanks to rotating bottom part of the tool, you can easily clear the frame when you work your way around the wheel.