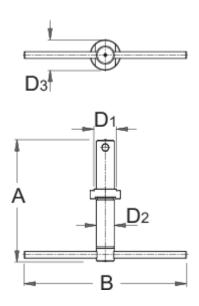

of the tool is that it prevents slipping off the shell.

|        | А   | В   | D1   | D2 | D3 | •    |
|--------|-----|-----|------|----|----|------|
| 616293 | 220 | 290 | 36,5 | 32 | 54 | 1750 |