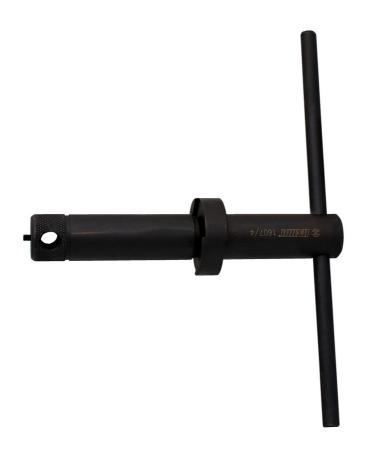

# Bottom bracket shell installation tool

1607/4

#### How to use the tool:

 This tool is used for the installation and removal 35. 8 mm and 36. 3 mm bottom bracket shell. It is made of precision tool steel with heat treatment and surface protection. The advantage

of the tool is that it prevents slipping off the shell.

|        | А   | В   | D1   | D2 | D3 | •    |
|--------|-----|-----|------|----|----|------|
| 616293 | 220 | 290 | 36,5 | 32 | 54 | 1750 |