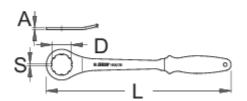

### How to use the tool:

 This tool is made for the installation and removal of XTR ® and Dura Ace bottom brackets and enables easy work without slippage and damage

| 111111 | L   | A | S   | D    | •   |
|--------|-----|---|-----|------|-----|
| 615534 | 350 | 4 | 3.8 | 37.3 | 296 |