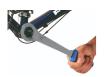

#### Usage

### How to use the tool:

 This tool is made for the installation and removal of XTR ® and Dura Ace bottom brackets and enables easy work without slippage and damage

| 111111 | L   | A | S   | D    | •   |
|--------|-----|---|-----|------|-----|
| 615534 | 350 | 4 | 3.8 | 37.3 | 296 |