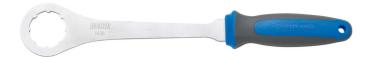

# Bottom bracket wrench 8 notch

1608/2BI

#### Product features

- material: premium plus carbon steel
- surface finish: chrome plated according to ISO 1456:2009
- ergonomic heavy duty double component handle