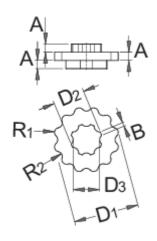

#### How to use the tool:

 Tool is used for removal and installation of Shimano plastic bolts that are used on the Hollowtech II cranksets.

|        | MA  | MB | D1 | D2   | D3 | R1  | R1  | ů  | •  |
|--------|-----|----|----|------|----|-----|-----|----|----|
| 623120 | 110 | 80 | 32 | 15,4 | 13 | 2,3 | 2,5 | 33 | 33 |