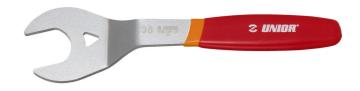

## Offset single sided cone wrench

1618/2DP-US

## Product features

- material: premium flex plus carbon steel
- surface finish: chrome plated according to ISO 1456:2009
- double plastic dipped handles
- The design of the offset cone wrench enables working in difficult hard to reach places. This unique
  design is suitable for assembly and disassembly of nuts on Sun Tour headsets. It is intended to be used
  together with the single sided cone wrench, product no. 1617/2DP. The new design enables higher
  torque with reduced force.