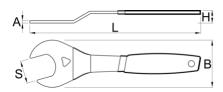

|        |    | L   | A | å |
|--------|----|-----|---|---|
| 624939 | 36 | 270 | 4 |   |

<sup>\*</sup> Images of products are symbolic. All dimensions are in mm, and weight in grams. All listed dimensions may vary in tolerance.