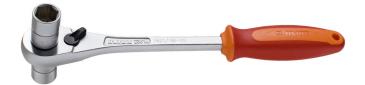

## **Product features**

- material: premium flex plus carbon steel
- ergonomic heavy duty double component handle
- 75 teeth
- Interchangeable sockets: 14 mm and 15 mm
- The design of the Unior ratcheting hub nut wrench enables working in hard to reach places. New shape enables higher torque, reduces physical effort and ensures a longer working life of the tool. Maximum torque is assured by the shape of the handle. The perfect ergonomic fit to the hand makes it easy and comfortable to work with.