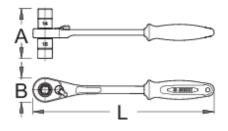

|        | <b>•••</b> | L   | А  | В  | <b>1</b> |
|--------|------------|-----|----|----|----------|
| 624942 | 14 x 15    | 260 | 71 | 35 | 380      |

\* Images of products are symbolic. All dimensions are in mm, and weight in grams. All listed dimensions may vary in tolerance.