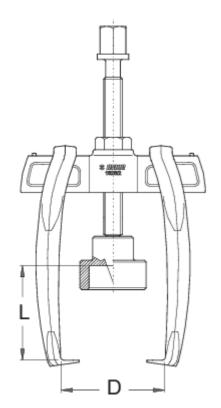

|                     | LŦ  | D₽  | DŦ | ۵   |     |
|---------------------|-----|-----|----|-----|-----|
| 621661              | 75  | 40  | 75 | 464 |     |
| Retail packaging    |     |     |    |     |     |
|                     |     |     |    |     | 4   |
| 621661              | 250 | 150 |    | 34  | 500 |
| Transport packaging |     |     |    |     |     |
|                     |     |     |    |     | ÷   |
| 621661              | 1   |     |    |     |     |