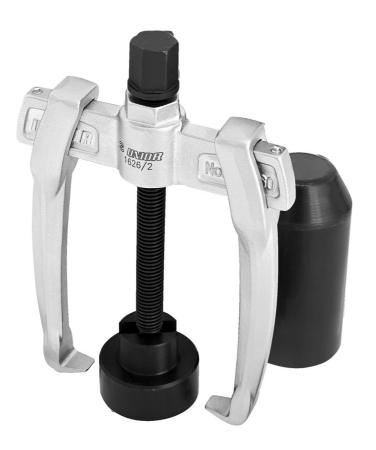

### Product features

- Designed and built to install and remove the pressed bearing used on Campagnolo® and Fulcrum® Ultra-Torque cranks.
- The bearing puller's forged arms and tapered edges securely pinch under the bearing while the heavy-duty plunger system "pulls" the bearing.

#### How to use the tool:

• The installation tool precisely fits both the crank spindle and the press fit bearing to ensure proper installation. Just tap the bearing into place using the tool and a hammer.