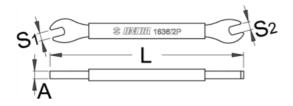

## **Technical Data**

|        | S1 | S2  | L   | Α | ů  | -  | 200 |   |
|--------|----|-----|-----|---|----|----|-----|---|
| 619718 | 5  | 5,5 | 100 | 4 | 29 | 4A | 10  | - |