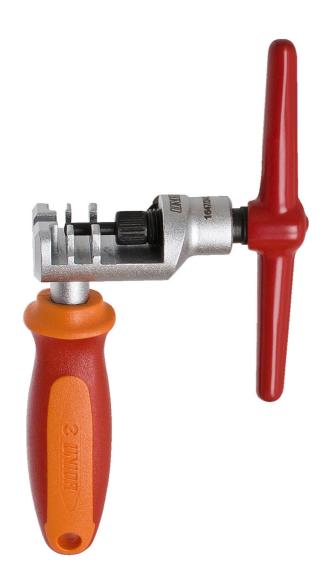

## Pro chain tool

1647/2ABI-US

## **Product features**

material: premium flex plus carbon steel

- ergonomic heavy duty double component handle
- also supports Campagnolo 11 speed chain
- How to use the tool:
- The Screw type chain tool is intended for both professionals and enthusiast users. The simple tightening of the spindle fits the chain pin with perfect precision and with its ergonomic design it is easy to use.