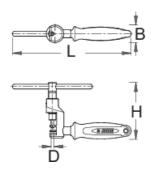

|        | D   | В  | L   | Н  | å   |
|--------|-----|----|-----|----|-----|
| 624900 | 3,4 | 22 | 150 | 72 | 175 |

<sup>\*</sup> Images of products are symbolic. All dimensions are in mm, and weight in grams. All listed dimensions may vary in tolerance.