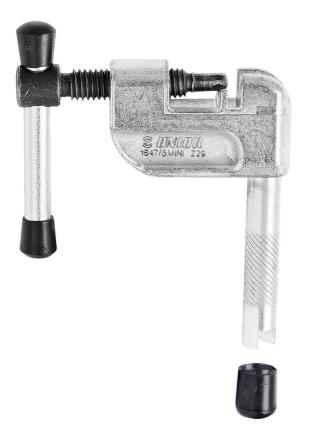

# Mini Chain Tool +

#### 1647/5MINI

### Product features

 Our Mini Chain Tool + is ideal chain tool to take it with you out on the bike. Never mind the riding style or the drive train you use, this chain tool can cover anything from 5 to 11 speed and perform like our professional shop tools. Despite the small design, there is more it can do - its handle doubles in function as a valve core remover for schrader and presta valves.