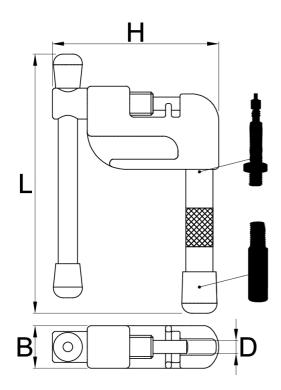

|        | D   | В  | L  | Н  | ĥ  |
|--------|-----|----|----|----|----|
| 627100 | 6,8 | 11 | 67 | 43 | 53 |