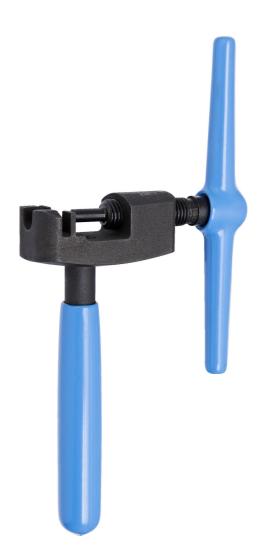

## Chain tool

1647HOBBY/4P

## Profiles

<u>(/eng/support/waranty)</u>

Product features

- Works on all chains from 5 to 11 speeds.
- The handle is plastic dipped and enables comfortable use.

How to use the tool:

• The basic screw type chain tool is intended for home users. The simple tightening of the spindle fits the chain pin perfectly. The ergonomic design makes it precise and easy to use.