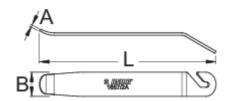

#### **Profiles**

<u>(/eng/support/waranty)</u>

| II IIII | G. | L   | A   | В  | •  |
|---------|----|-----|-----|----|----|
| 623387  | 2  | 148 | 1,4 | 20 | 90 |