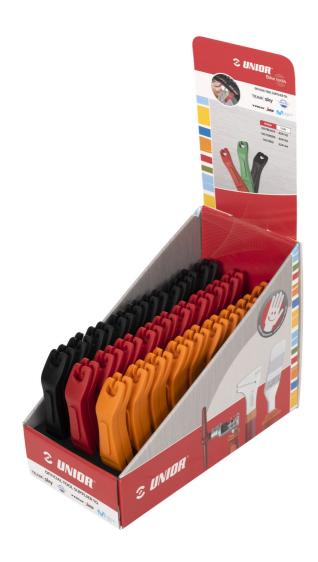

## Set of tire levers in a box, 27 pairs

1657ST-US

## **Product features**

• Set of 27 tire levers can be placed in a bicycle shop on the counter next to the cashier.

- Tire levers are fixed in a high quality cut out foam which can be refilled and reused for several times.
- Set includes orange, black and red tire levers.
- On the back side of the box you can find bar codes for each of the four items.

| Product name                          | SKU    | Article    | Dimensions | Quantity |
|---------------------------------------|--------|------------|------------|----------|
| Set of tire levers in a box, 27 pairs | 626988 | 1657ST-US  | -          | 27       |
| Set of two tire levers, black         |        | 1657BLACK  | (9x)       | 9        |
| Set of two tire levers, orange        |        | 1657ORANGE | (9x)       | 9        |
| Set of two tire levers, red           | O G    | 1657RED    | (9x)       | 9        |