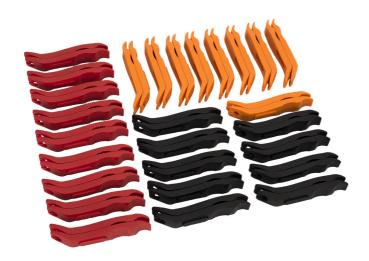

## **Product features**

- Set of 27 tire levers can be placed in a bicycle shop on the counter next to the cashier.
- Tire levers are fixed in a high quality cut out foam which can be refilled and reused for several times.
- Set includes orange, black and red tire levers.
- On the back side of the box you can find bar codes for each of the four items.

| Product name                  | SKU    | Article    | Dimensions | Quantity |
|-------------------------------|--------|------------|------------|----------|
| Set of tire levers 27 pairs   | 627270 | 1657STR-US |            | 27       |
| Set of two tire levers, black |        | 1657BLACK  | (9x)       | 9        |

| Product name                   | SKU | Article    | Dimensions | Quantity |
|--------------------------------|-----|------------|------------|----------|
| Set of two tire levers, orange |     | 1657ORANGE | (9x)       | 9        |
| Set of two tire levers, red    | G   | 1657RED    | (9x)       | 9        |