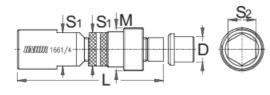

|        | S1   | S2 | М      | L    | D  | <b>.</b> |
|--------|------|----|--------|------|----|----------|
| 615529 | 16,9 | 14 | 22 x 1 | 74,5 | 13 | 139      |