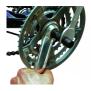

#### How to use the tool:

• The crank puller is designed to remove standard square spindle cranks. With help of the included adaptor other standards such as ISIS and Octalink cranks can also be removed.