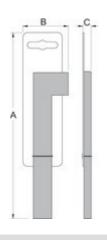

## Retail packaging

|                  |      |     |    |       | - fil |  |
|------------------|------|-----|----|-------|-------|--|
| 615529           | 44   | 23  |    | 150   | 135   |  |
|                  |      |     |    | C1 PI | B1    |  |
| Transport packag | ling |     |    | 1     |       |  |
|                  |      |     |    |       | il.   |  |
| 615529           | 4    | 243 | 42 | 71    | 581   |  |