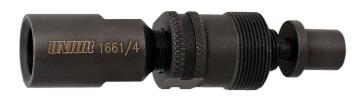

# Crank puller

### Product features

- material: premium flex plus carbon steel
- drop forged, entirely hardened and tempered
- Surface finish: blacken