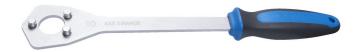

# Cassette wrench for Sram X-range

1670/2BI-AXS

#### Product features

Modern replacement of the traditional chain whip. Pins on the tool engage with the smallest 10T sprocket on the cassette and hold it in place, while the opening in the middle allows for easy access to the cassette lockring.

- material: premium flex plus carbon steel
- surface finish: chrome plated according to ISO 1456:2009
- ergonomic heavy duty double component handle
- Single sided, compatible only with Sram X-Range cassettes
- Ridges on the outside of the pins provide a secure grip on the cassette
- Access hole allows for a cassette lockring tool to fit.