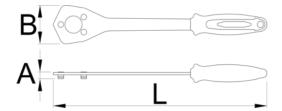

|        | L   | В    | A  | •   |
|--------|-----|------|----|-----|
| 629060 | 350 | 62.8 | 11 | 332 |