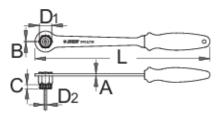

|        | L   | В   | A | C   | D1   | D2  | å   |
|--------|-----|-----|---|-----|------|-----|-----|
| 624932 | 337 | 1,5 | 4 | 7,9 | 23,6 | 5,0 | 340 |

<sup>\*</sup> Images of products are symbolic. All dimensions are in mm, and weight in grams. All listed dimensions may vary in tolerance.