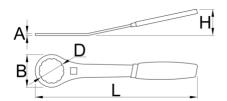

|        | L   | Н  | А | В  | D    | <b>1</b> |
|--------|-----|----|---|----|------|----------|
| 629501 | 323 | 52 | 4 | 65 | 79.7 | 300      |

\* Images of products are symbolic. All dimensions are in mm, and weight in grams. All listed dimensions may vary in tolerance.