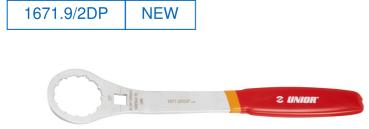

## Bottom Bracket Wrench 12 notch

## **Product features**

- Bottom bracket wrench is used to install or remove external Praxis Works M30 external bottom bracket cups and all other bottom brackets with notch diameter of approximately 46.3. The 1/2" square on the body of the tool allows for the use of torque wrench.
- material: premium flex plus carbon steel
- surface finish: chrome plated according to ISO 1456:2009
- ergonomic heavy duty double component handle
- Substitute for Praxis Works wrench TP-0330