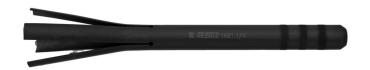

# Head set cup remover

1681.1/4

## Product features

- material: premium flex plus carbon steel
- surface finish: blacken to standard DIN 50938
- The head set cup remover makes removal of cups 1-1/4" and 1-1/2" from the frame quick and easy
- Suitable to remove PressFit 30
   (PF30) bottom bracket cups. PF30
   bottom bracket cups are pressed in to the frame the same way as the head tube cups and have the same internal diameter.