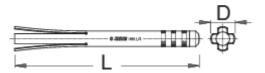

|        | 1      | 1      | L   | D  | <b>.</b> |
|--------|--------|--------|-----|----|----------|
| 619705 | 1.1/4" | 1.1/2" | 300 | 56 | 326      |