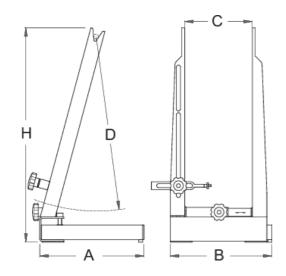

|                  | D₹   | ٢Ŧ | C₹  | А   | В   | Н   | <b>1</b> |  |  |
|------------------|------|----|-----|-----|-----|-----|----------|--|--|
| 623060           | 760  | 90 | 172 | 218 | 217 | 463 | 2300     |  |  |
| Retail packaging |      |    |     |     |     |     |          |  |  |
|                  | Jing |    |     |     |     |     |          |  |  |
|                  |      |    |     |     |     |     | 1        |  |  |