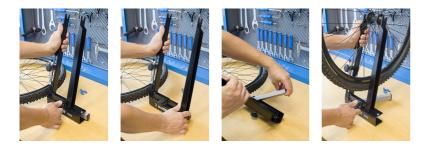

#### How to use the tool:

- The stand can be folded by folding the leg to the lower profile.
- The stand can also be mounted on the work bench with screws to increases stability.
- The control sensor is single sided so first the wheel shall be centered on one side, then turned around and centered on the other side.
- The additional function enables true checking of wheel discs.