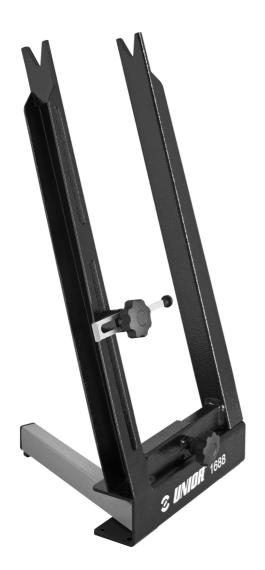

# Portable truing stand

1688

## <u>(/eng/support/waranty)</u>

 This stand is intended especially for the enthusiast. It is very easy to use, light (2.3 kg) and does not take up much space. The left bracket is fixed and welded to the lower profile, while the right bracket is flexible to different all axle widths.