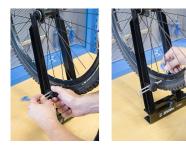

#### How to use the tool:

- The stand can be folded by folding the leg to the lower profile.
- The stand can also be mounted on the work bench with screws to increases stability.
- The control sensor is single sided so first the wheel shall be centered on one side, then turned around and centered on the other side.
- The additional function enables true checking of wheel discs.