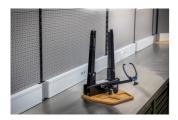

## Product features

- Sturdy base for the Pro Truing Stands V1 and V2
- Prevents scratching your wood or stainless-steel bench top
- Beech plywood with rounded edges
- Pre-drilled holes for truing stand mounting, mounting bolts included
- Two handy trays for storage of items such as spoke wrenches
- Unior Made For Work logo burned into wood