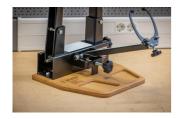

## Product features

- Sturdy base for the Pro Truing Stands V1 and V2
- Prevents scratching your wood or stainless-steel bench top
- Beech plywood with rounded edges
- Pre-drilled holes for truing stand mounting, mounting bolts included
- Two handy trays for storage of items such as spoke wrenches
- Unior Made For Work logo burned into wood

## Photo (pictures)