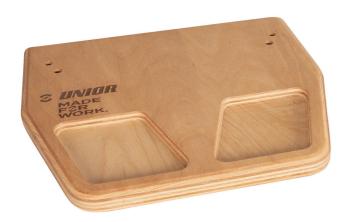

## Product features

- Sturdy base for the Pro Truing Stands V1 and V2
- Prevents scratching your wood or stainless-steel bench top
- Beech plywood with rounded edges
- Pre-drilled holes for truing stand mounting, mounting bolts included
- Two handy trays for storage of items such as spoke wrenches
- Unior Made For Work logo burned into wood