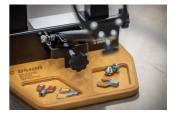

## Product features

- Sturdy base for the Pro Truing Stands V1 and V2
- Prevents scratching your wood or stainless-steel bench top
- Beech plywood with rounded edges
- Pre-drilled holes for truing stand mounting, mounting bolts included
- Two handy trays for storage of items such as spoke wrenches
- Unior Made For Work logo burned into wood