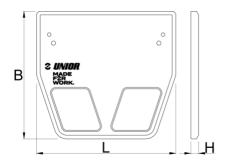

|        | L   | В   | Н  | <b>1</b> |
|--------|-----|-----|----|----------|
| 629368 | 328 | 300 | 18 | 1046     |

\* Images of products are symbolic. All dimensions are in mm, and weight in grams. All listed dimensions may vary in tolerance.