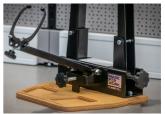

## Product features

- Sturdy base for the Pro Truing Stands V1 and V2
- Prevents scratching your wood or stainless-steel bench top
- Beech plywood with rounded edges
- Pre-drilled holes for truing stand mounting, mounting bolts included
- Two handy trays for storage of items such as spoke wrenches
- Unior Made For Work logo burned into wood

## Usage (pictures)