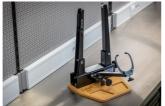

## Product features

- Sturdy base for the Pro Truing Stands V1 and V2
- Prevents scratching your wood or stainless-steel bench top
- Beech plywood with rounded edges
- Pre-drilled holes for truing stand mounting, mounting bolts included
- Two handy trays for storage of items such as spoke wrenches
- Unior Made For Work logo burned into wood