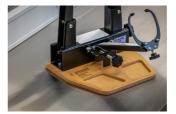

## Product features

- Sturdy base for the Pro Truing Stands V1 and V2
- Prevents scratching your wood or stainless-steel bench top
- Beech plywood with rounded edges
- Pre-drilled holes for truing stand mounting, mounting bolts included
- Two handy trays for storage of items such as spoke wrenches
- Unior Made For Work logo burned into wood

## Usage (pictures)