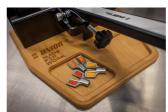

## Product features

- Sturdy base for the Pro Truing Stands V1 and V2
- Prevents scratching your wood or stainless-steel bench top
- Beech plywood with rounded edges
- Pre-drilled holes for truing stand mounting, mounting bolts included
- Two handy trays for storage of items such as spoke wrenches
- Unior Made For Work logo burned into wood