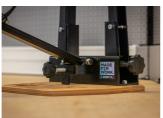

## Product features

- Sturdy base for the Pro Truing Stands V1 and V2
- Prevents scratching your wood or stainless-steel bench top
- Beech plywood with rounded edges
- Pre-drilled holes for truing stand mounting, mounting bolts included
- Two handy trays for storage of items such as spoke wrenches
- Unior Made For Work logo burned into wood

## Photo (pictures)