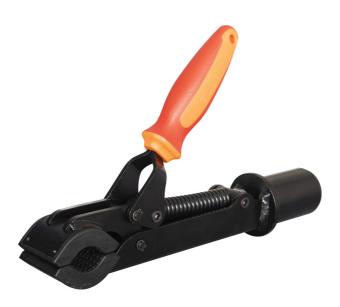

## Pro repair clamp, auto adjustable

1693.1-US

## Profiles

**Product features** 

• Suitable for tubes with diameter of min. Ø24 mm and max. Ø32 mm.

Η

В

D1

|        | D₹ | D₹ | В  | Н   | L   | D1 | <b>i</b> |
|--------|----|----|----|-----|-----|----|----------|
| 629233 | 24 | 32 | 50 | 185 | 298 | 45 | 1562     |