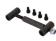

## Profiles

**Product features** 

• Suitable for tubes with diameter of min. Ø24 mm and max. Ø32 mm.

Η

В

D1

|        | D₹ | D₹ | В  | Н   | L   | D1 | <b>i</b> |
|--------|----|----|----|-----|-----|----|----------|
| 629233 | 24 | 32 | 50 | 185 | 298 | 45 | 1562     |