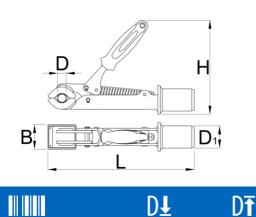

## Profiles

**Product features** 

• Suitable for tubes with diameter of min. Ø24 mm and max. Ø32 mm.

Η

В

D1

|        | D₹ | D₹ | В  | Н   | L   | D1 | <b>i</b> |
|--------|----|----|----|-----|-----|----|----------|
| 629233 | 24 | 32 | 50 | 185 | 298 | 45 | 1562     |

\* Images of products are symbolic. All dimensions are in mm, and weight in grams. All listed dimensions may vary in tolerance.