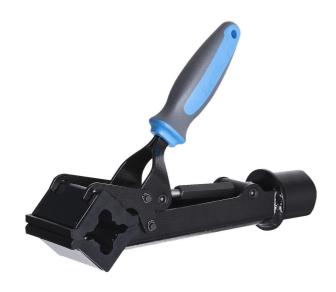

# Pro repair clamp, manually adjustable

1693.1S

#### Product features

- Suitable for tubes with diameter of min. Ø24 mm and max. Ø40 mm.
- Easy accessible screw enables us, to modify the jaw opening and pressure when closed. The screw can be turned by hand without use of any wrench.