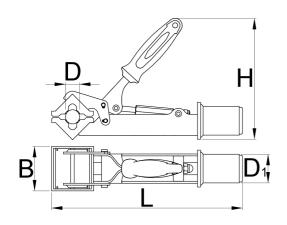

| 11111111 | D± | D₹ | В  | A   | L   | •    |
|----------|----|----|----|-----|-----|------|
| 623206   | 24 | 38 | 70 | 192 | 305 | 1835 |