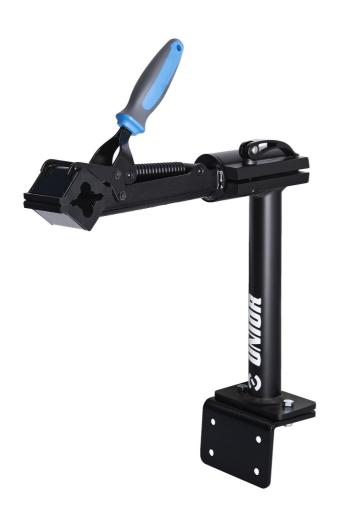

# Wall or bench mount clamp, auto adjustable

### Product features

- Bench or wall mount option.
- Intended for professional and home workshops.
- Suitable for tubes with diameter of min. Ø24 mm and max. Ø32 mm.
- Easy accessible screw enables us, to modify the jaw opening and pressure when closed. The screw

can be turned with hand, without use of any wrench.

• Code 623225 article 1693.2S is wall and bench jaw with adjustable nut

|        | DŦ | D₹ | В   | А   | Н   | <b>1</b> |
|--------|----|----|-----|-----|-----|----------|
| 622589 | 24 | 32 | 120 | 239 | 313 | 4600     |