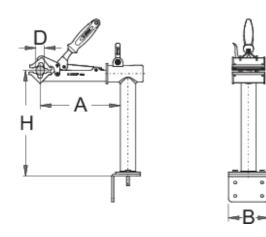

can be turned with hand, without use of any wrench.

• Code 623225 article 1693.2S is wall and bench jaw with adjustable nut

|        | DŦ | D₹ | В   | А   | Н   | <b>1</b> |
|--------|----|----|-----|-----|-----|----------|
| 622589 | 24 | 32 | 120 | 239 | 313 | 4600     |