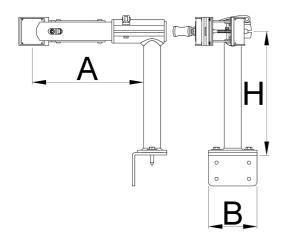

 Code 623225 article 1693.2S is wall and bench jaw with adjustable nut

| IIIIII | В   | A   | Н   | ů    |
|--------|-----|-----|-----|------|
| 627773 | 120 | 239 | 313 | 4330 |