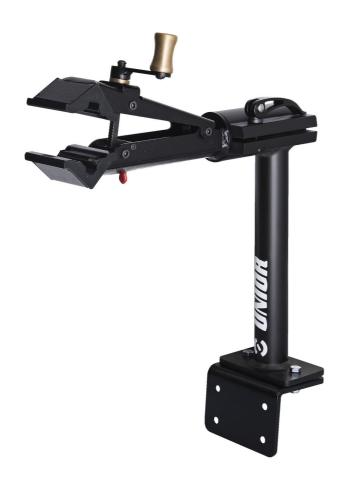

# Wall or bench mount clamp, quick release

1693.2Q

#### Product features

- Bench or wall mount option.
- Intended for professional and home workshops.
- Clamp can grip tubes of any shape, with diameter of minimum Ø22mm to maximum Ø60mm.
- Easy accessible screw enables us, to modify the jaw opening and pressure when closed. The screw can be turned with hand, without use of any wrench.

 Code 623225 article 1693.2S is wall and bench jaw with adjustable nut

| IIIIII | В   | A   | Н   | ů    |
|--------|-----|-----|-----|------|
| 627773 | 120 | 239 | 313 | 4330 |