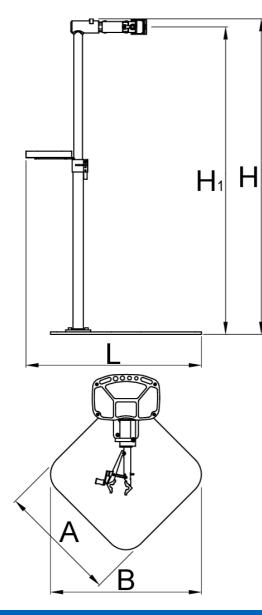

|        | H1 min | H1 max | В   | А   | HŦ   | <b>ii</b> |
|--------|--------|--------|-----|-----|------|-----------|
| 627769 | 985    | 1570   | 726 | 572 | 1700 | 38600     |