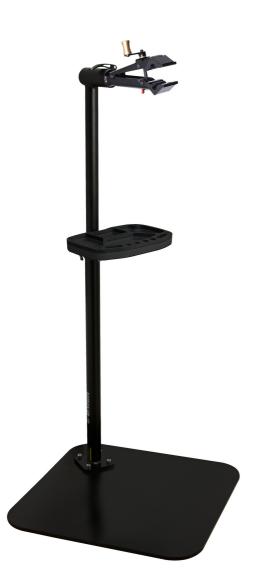

## Pro repair stand with single clamp, quick release

1693BQ

## Profiles

<u>(/eng/support/waranty)</u>

Product features

- Repair bike stand with fixed plate is designed for service workshops and every day use.
- Fixed plate is ergonomically designed. Maximum load capacity

is 30kg, which enables the servicing of heavier bikes.

- Clamp can grip tubes of any shape, with diameter of minimum Ø22mm to maximum Ø60mm.
- Stand is adjustable by height between 947 and 1570 mm.
- weight of the stand is 36kg
- Replaceable rubber jaw covers, item 1693.11
- Code 623226 article 1693B1 is stand with jaw with spring and without fixed plate
- Code 623223 article 1693BS is stand with fixed plate and jaw with adjustable nut
- Code 623227 article 1693BS1 is stand with jaw with adjustable nut and without fixed plate
- Repair bike stand 1693B1 and 1693BS1 is designed for floor or ceiling mount.