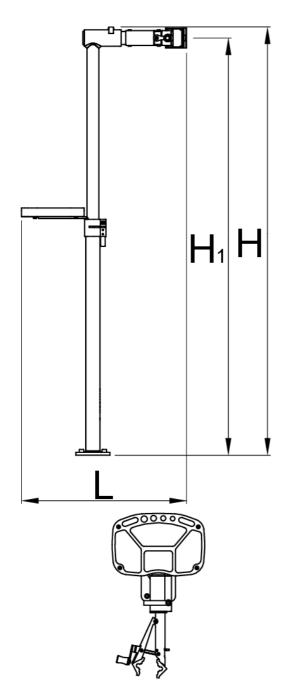

- Stand is adjustable by height between 947 and 1570 mm.
- Replaceable rubber jaw covers, item 1693.11
- Repair bike stand 1693B1 and 1693BS1 is designed for floor or ceiling mount.

| 10.1010          | H1 min | H1 max | HŦ   | ů    |
|------------------|--------|--------|------|------|
| 627770           | 985    | 1570   | 1570 | 8000 |
| Retail packaging |        |        |      |      |
|                  |        |        |      | ii.  |
| 627770           |        |        |      |      |