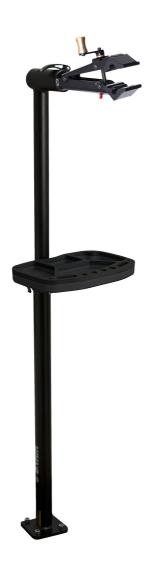

Pro repair stand with single clamp, quick release, without plate

1693BQ1

## Profiles

<u>(/eng/support/waranty)</u>

Product features

- Repair bike stand is designed for service workshops and every day use.
- Clamp can grip tubes of any shape, with diameter of minimum Ø22mm to maximum Ø60mm.

- Stand is adjustable by height between 947 and 1570 mm.
- Replaceable rubber jaw covers, item 1693.11
- Repair bike stand 1693B1 and 1693BS1 is designed for floor or ceiling mount.

| 10.1010          | H1 min | H1 max | HŦ   | ů    |
|------------------|--------|--------|------|------|
| 627770           | 985    | 1570   | 1570 | 8000 |
| Retail packaging |        |        |      |      |
|                  |        |        |      | ii.  |
| 627770           |        |        |      |      |