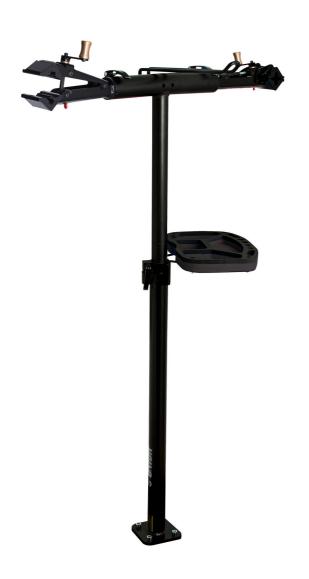

#### Product features

- Repair bike stand with two clamps is designed for service workshops and more demanding users.
- Stand enables work for two mechanics at the same time on two bikes.

- Clamp can grip tubes of any shape, with diameter of minimum Ø22mm to maximum Ø60mm.
- The new plastic cup enables storage of tools and spare parts.
- Additional accesories paper roll holder.
- Stand is adjustable by height between 947 and 1570 mm.
- Replaceable rubber jaw covers, item 1693.11
- Repair bike stand 1693C1,1693CS1 in 1693CS2 is designed for floor or ceiling mount.

|        | H1 min | H1 max | L   | H₹   | ů     |  |
|--------|--------|--------|-----|------|-------|--|
| 627772 | 985    | 1570   | 704 | 1680 | 11400 |  |