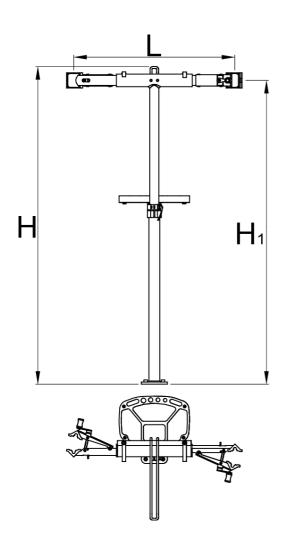

|        | H1 min | H1 max | L   | H₹   | ů     |  |
|--------|--------|--------|-----|------|-------|--|
| 627772 | 985    | 1570   | 704 | 1680 | 11400 |  |