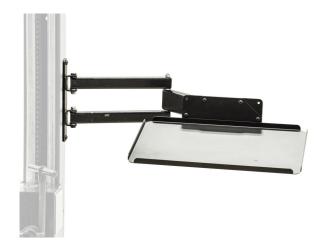

#### Product features

Foldable laptop holder mounts to the Union's electric repair stand column and provides optimal placement for laptop. The setup will make work more comfortable and productive as the computer will be right where you need it and you'll not have to turn around to the workbench to access it. Tray is large enough to support laptops up to the size 15" and can rotate for 90 degrees left or right. Foldable arm is 500 mm long and allows to pull the laptop over the bike, closer to you, or move it out of work area when not in use.