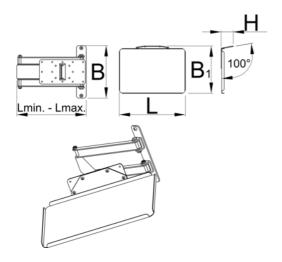

#### Product features

Foldable laptop holder mounts to the Union's electric repair stand column and provides optimal placement for laptop. The setup will make work more comfortable and productive as the computer will be right where you need it and you'll not have to turn around to the workbench to access it. Tray is large enough to support laptops up to the size 15" and can rotate for 90 degrees left or right. Foldable arm is 500 mm long and allows to pull the laptop over the bike, closer to you, or move it out of work area when not in use.

| 1111111 | L   | В   | B1  | Н  | ΓŦ  | L₹ | •    |  |
|---------|-----|-----|-----|----|-----|----|------|--|
| 629025  | 405 | 215 | 291 | 75 | 284 |    | 4600 |  |