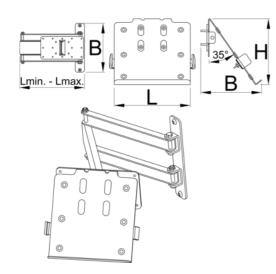

|        | L   | В   | B1  | Н   | LŦ  | L₹ | •    |
|--------|-----|-----|-----|-----|-----|----|------|
| 629027 | 200 | 215 | 160 | 174 | 284 |    | 4000 |