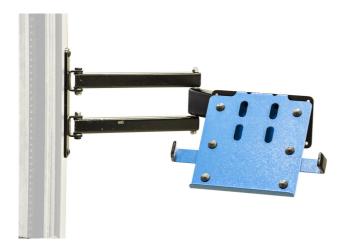

#### Product features

Foldable tablet holder mounts to the Unior's electric repair stand column and provides optimal placement for tablet. The setup will make work more comfortable and productive as the tablet will be right where you need it and you'll not have to turn around to the workbench to access it. Holder features protective rubber on the surface to prevent tablet from scratching and adjustable arm to accommodate tablets with width from 210 mm to 340 mm. Holder mounts under 67 degrees angle for easier swiping and better view and can be rotated 90 degrees left or right. Foldable arm is 500 mm long and allows to pull the holder over the bike if needed or move it out of work area when not in use.