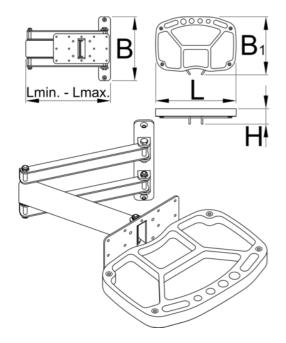

|        | L   | В   | B1  | Н  | ΓŦ  | LŦ | <b>^</b> |
|--------|-----|-----|-----|----|-----|----|----------|
| 629028 | 325 | 215 | 234 | 65 | 284 |    | 3750     |