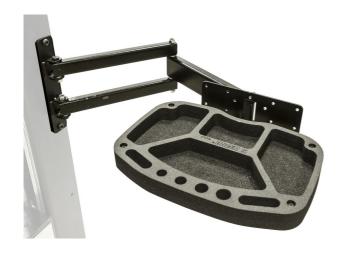

#### Product features

Foldable tool tray mounts to the Unior's electric repair stand column and provides optimal placement of tool tray. Tray will be right where you need it, providing perfect placement for the tools and small parts, thus increasing work productivity as you will not need to rotate to the workbench. Tool tray can rotate for 90 degrees left or right. Foldable arm is 500 mm long and allows to pull the tool tray over the bike if needed or move it out of work area when not in use. Tool tray is made of thin metal plate and SOS foam tray, with room to hang different tools and open compartments for storage.