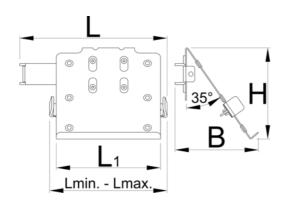

|        | L   | L1  | В   | Н   | LŦ  | LŦ  | <b>1</b> |
|--------|-----|-----|-----|-----|-----|-----|----------|
| 629029 | 289 | 200 | 160 | 174 | 210 | 340 | 1560     |