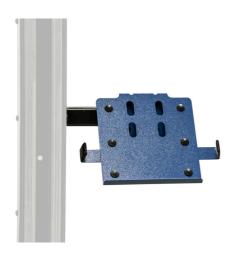

#### Product features

Tablet holder mounts to the Unior's electric repair stand column and provides optimal placement for tablet. The setup will make work more comfortable and productive as the tablet will be right where you need it and you'll not have to turn around to the workbench to access it. Holder features protective rubber on the surface to prevent tablet from scratching and adjustable arm to accommodate tablets with width from 210 mm to 340 mm. Holder mounts under 67 degrees angle for easier swiping and better view.