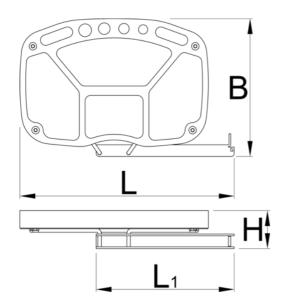

|        | L     | L1  | В   | Н  | <b>.</b> |
|--------|-------|-----|-----|----|----------|
| 629030 | 363.5 | 238 | 237 | 65 | 1100     |