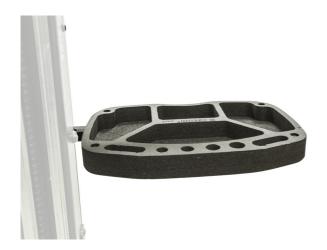

# Frame mount tool tray for 1693EL

#### Product features

Tool tray mounts to the Unior's electric repair stand column and provides optimal placement of tool tray. Tray will be right where you need it, providing perfect placement for the tools and small parts, thus increasing work productivity as you will not need to rotate to the workbench. Tool tray is made of thin metal plate and SOS foam tray, with room to hang different tools and open compartments for storage.