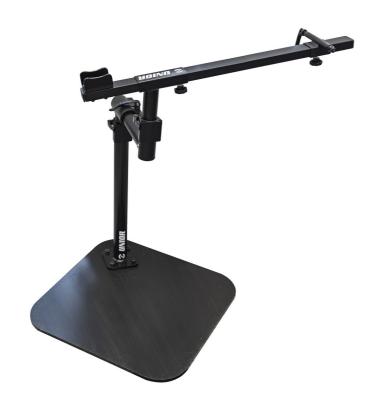

#### Product features

- Pro Road Repair Stand with plate is a sophisticated product, developed in cooperation with some of the best World Tour mechanics.
- The stand has a fork mount system and is specially designed to work on bikes, where standard clamping-system is not suitable to use.
- Stand is built from strong aluminum and steel parts and is suitable for workshop use, due to its steel plate, which offers great stability

### **Profiles**

\_(/eng/support/waranty)

- The stand is suitable for work on mountain bikes as well.
- The stand can be also upgraded to support bicycles with through axles, with additional through axle adaptor – article number 1693R.2.