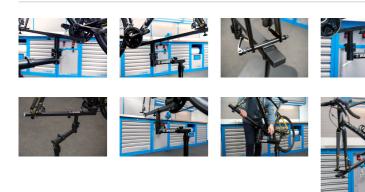

#### Product features

- Pro Road Repair Stand with plate is a sophisticated product, developed in cooperation with some of the best World Tour mechanics.
- The stand has a fork mount system and is specially designed to work on bikes, where standard clamping-system is not suitable to use.
- Stand is built from strong aluminum and steel parts and is suitable for workshop use, due to its steel plate, which offers great stability

### **Profiles**

\_(/eng/support/waranty)

- The stand is suitable for work on mountain bikes as well.
- The stand can be also upgraded to support bicycles with through axles, with additional through axle adaptor – article number 1693R.2.