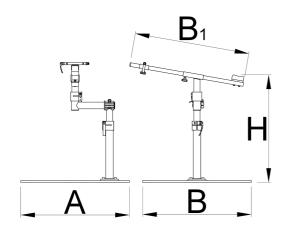

#### Product features

- Pro Road Repair Stand with plate is a sophisticated product, developed in cooperation with some of the best World Tour mechanics.
- The stand has a fork mount system and is specially designed to work on bikes, where standard clamping-system is not suitable to use.
- Stand is built from strong aluminum and steel parts and is suitable for workshop use, due to its steel plate, which offers great stability

### **Profiles**

\_(/eng/support/waranty)

- The stand is suitable for work on mountain bikes as well.
- The stand can be also upgraded to support bicycles with through axles, with additional through axle adaptor – article number 1693R.2.