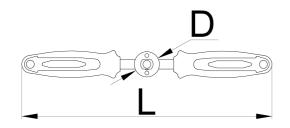

|        | L   | D  | ů   |  |
|--------|-----|----|-----|--|
| 626464 | 320 | 33 | 570 |  |