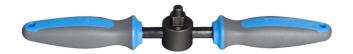

# Handle for reamers & taps

1695.1/4BI

#### Product features

- Handle is ergonomically shaped and made of heavy duty two component material. Its specialty is the magnetic tooth, which enables quick and easy assembly of the tool and at the same time allows you to use a single handle on several different tools.
- Handle is compatible with:
- Bottom bracket tapping tool BSA 1697
- Bottom bracket tapping tool ITAL 1698
- Bottom bracket facing tool BSA & ITAL 1699
- Head tube facing tool 1694
- Set of adaptors and taps BSA 1697.3
- Adaptor for tap BSA 1697.2/4
- Set of adaptors and taps ITAL 1698.3
- Adaptor for tap ITAL 1698.2/4
- Bottom bracket reamer tool frame BSA & ITA 1699.2/4
- Head tube facing tool frame 1694.2/4