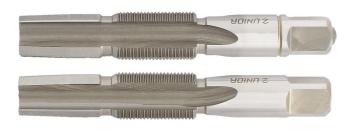

# Left and right reamer and tap

#### Product features

- material: premium flex plus carbon steel
- Precise design and hardened to stay sharp. 1695.2 is used for cutting new threads before inserting pedal thread inserts 1695.3 or 1695.4 and is available comes in set (left and right).