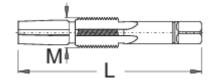

|        | М      | L    | <b>å</b> |   |
|--------|--------|------|----------|---|
| 616081 | 16 x 1 | 90,5 | 140      | 1 |