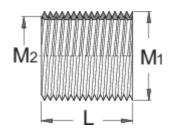

|                  | M1       | M2        | L    | •  |
|------------------|----------|-----------|------|----|
| 616551           | 5/8 x 24 | 9/16 x 20 | 16,3 | 49 |
| Retail packaging |          |           |      | Ŷ  |
|                  |          |           |      | 1. |