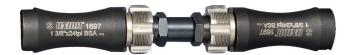

# Set of adaptors and taps BSA

1697.3

#### The set contains:

- 2 adaptors for taps BSA
- Left & right tap BSA 1.3/8 × 24 TPI

| Product name                     | SKU    | Article  | Dimensions            | Quantity | L1  |
|----------------------------------|--------|----------|-----------------------|----------|-----|
| Set of adaptors and taps BSA     | 626487 | 1697.3   |                       | 4        | 116 |
| Taps BSA                         |        | 1697.1   | 1.3/8 x 24 tpi ( BSA) | 1        |     |
| Adaptor for tap BSA              |        | 1697.2/4 | (2x)                  | 2        |     |
| Guide for taps 1697.1 and 1698.1 |        | 1697.4   |                       | 1        |     |