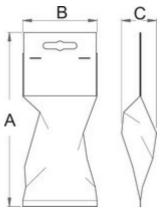

## Retail packaging

|        |     |    |    | 1  |
|--------|-----|----|----|----|
| 624366 | 240 | 80 | 40 | 85 |

|        |     |    |    | 4   |
|--------|-----|----|----|-----|
| 623024 | 240 | 80 | 42 | 85  |
| 623025 | 240 | 80 | 44 | 95  |
| 623026 | 240 | 80 | 46 | 100 |
| 623027 | 240 | 80 | 50 | 118 |
| 627753 |     |    |    |     |
| 627754 |     |    |    |     |
| 627755 |     |    |    |     |
| 627756 |     |    |    |     |
| 627757 |     |    |    |     |
| 629034 |     |    |    |     |
| 629035 |     |    |    |     |
| 627758 |     |    |    |     |