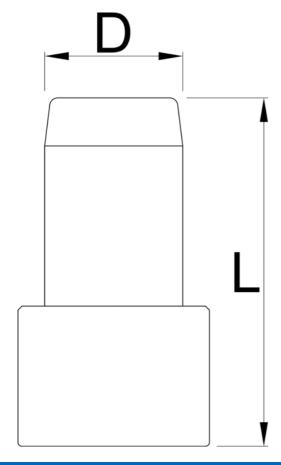

|        | 2  | D    | L  |     |
|--------|----|------|----|-----|
| 627753 | 30 | 29.4 | 87 | 92  |
| 627754 | 32 | 31.4 | 87 | 102 |
| 627755 | 34 | 33.4 | 87 | 114 |
| 627756 | 35 | 34.4 | 87 | 119 |
| 627757 | 36 | 35.4 | 87 | 125 |
| 629034 | 37 | 36.4 | 87 | 132 |
| 629035 | 38 | 37.4 | 87 | 119 |
| 627758 | 40 | 39.4 | 87 | 151 |
|        |    |      |    |     |