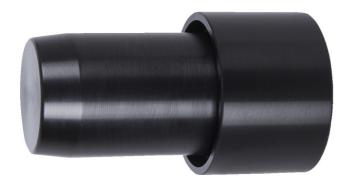

### Product features

- Fork seal driver tool is specially designed for dust seal installation on the suspension forks. The drivers are designed to use the forks bushing as a guide, eliminating crocked seal installation, and ensuring perfect fit of the seal. The tool is made from reinforced plastic and does not damage the seal or the fork housing during the installation. Available in different sizes, each of them corresponding to specific stanchion diameter, and is compatible with both flangeless and flanged seals, making them compatible with most modern forks.
- Better compatibility is the biggest virtue of the newest version of this tool, but it also has laser engraved logos & spec, which will stay clearly visible for extended period of time.