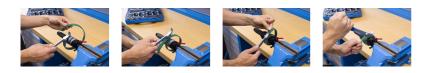

#### Usage

#### Usage:

• Tool is used for servicing bicycle suspension. With its smooth rubberized strap you can grab any kind of smooth and sensitive surface, like shock or fork sliders.

|                     |     | L   | ß    |     |
|---------------------|-----|-----|------|-----|
| 624367              |     | 220 | 235  |     |
| Retail packaging    |     |     |      |     |
|                     |     |     |      | 1   |
| 624367              | 330 | 80  | 21,5 | 240 |
| Transport packaging | J   |     |      |     |
|                     |     |     |      |     |