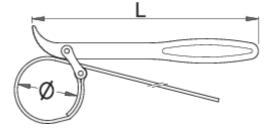

# Suspension wrench with strap

## 1705/2DP



#### Usage



#### Profiles



<u>(/eng/support/waranty)</u>

### Product features

- material: premium chrome vanadium steel
- drop forged, entirely hardened and tempered
- surface finish: chrome plated according to ISO 1456:2009
- Tool has a double plastic dipped handle for great comfort.

#### Usage:

• Tool is used for servicing bicycle suspension. With its smooth rubberized strap you can grab any kind of smooth and sensitive surface, like shock or fork sliders.



|                     |     | L   | ß    |     |
|---------------------|-----|-----|------|-----|
| 624367              |     | 220 | 235  |     |
| Retail packaging    |     |     |      |     |
|                     |     |     |      | 1   |
| 624367              | 330 | 80  | 21,5 | 240 |
| Transport packaging | J   |     |      |     |
|                     |     |     |      |     |