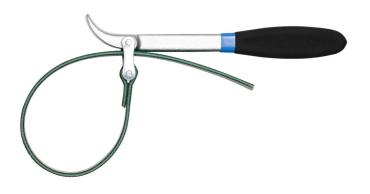

# Suspension wrench with strap

## 1705/2DP

### Product features

- material: premium chrome vanadium steel
- drop forged, entirely hardened and tempered
- surface finish: chrome plated according to ISO 1456:2009
- Tool has a double plastic dipped handle for great comfort.