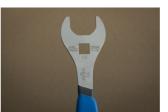

## Flat wrench for suspension service

1706/2DP

## Product features

 Wrench is used to remove and install IFP reservoir on RockShox Super Deluxe shocks and RockShox Vivid Air shocks. It features double dipped handle for comfort, with the right leverage to prevent overtightening of the reservoir. Crowfoot allows the use of 1/2" torque wrench for more precise work.
Made from laser cut tool steel and heat-treated for strength and lasting performance.