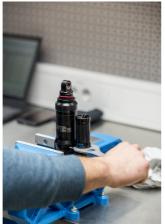

## Flat wrench for suspension service

1706/2DP



## Product features

 Wrench is used to remove and install IFP reservoir on RockShox Super Deluxe shocks and RockShox Vivid Air shocks. It features double dipped handle for comfort, with the right leverage to prevent overtightening of the reservoir. Crowfoot allows the use of 1/2" torque wrench for more precise work.
Made from laser cut tool steel and heat-treated for strength and lasting performance.





<sup>\*</sup> Images of products are symbolic. All dimensions are in mm, and weight in grams. All listed dimensions may vary in tolerance.

## Usage (pictures)