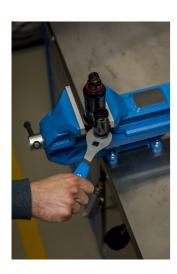

## Flat wrench for suspension service

1706/2DP



## Product features

 Wrench is used to remove and install IFP reservoir on RockShox Super Deluxe shocks and RockShox Vivid Air shocks. It features double dipped handle for comfort, with the right leverage to prevent overtightening of the reservoir. Crowfoot allows the use of 1/2" torque wrench for more precise work.
Made from laser cut tool steel and heat-treated for strength and lasting performance.





<sup>\*</sup> Images of products are symbolic. All dimensions are in mm, and weight in grams. All listed dimensions may vary in tolerance.

## Usage (pictures)