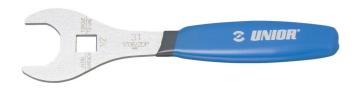

## Flat wrench for suspension service

1706/2DP

## Product features

 Wrench is used to remove and install IFP reservoir on RockShox Super Deluxe shocks and RockShox Vivid Air shocks. It features double dipped handle for comfort, with the right leverage to prevent overtightening of the reservoir. Crowfoot allows the use of 1/2" torque wrench for more precise work.
Made from laser cut tool steel and heat-treated for strength and lasting performance.