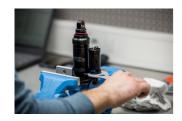

## Flat wrench for suspension service

1706/2DP



## Product features

 Wrench is used to remove and install IFP reservoir on RockShox Super Deluxe shocks and RockShox Vivid Air shocks. It features double dipped handle for comfort, with the right leverage to prevent overtightening of the reservoir. Crowfoot allows the use of 1/2" torque wrench for more precise work.
Made from laser cut tool steel and heat-treated for strength and lasting performance.





<sup>\*</sup> Images of products are symbolic. All dimensions are in mm, and weight in grams. All listed dimensions may vary in tolerance.

## Usage (pictures)