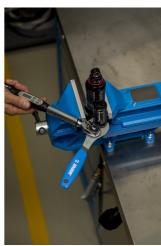

## Flat wrench for suspension service

1706/2DP



## Product features

 Wrench is used to remove and install IFP reservoir on RockShox Super Deluxe shocks and RockShox Vivid Air shocks. It features double dipped handle for comfort, with the right leverage to prevent overtightening of the reservoir. Crowfoot allows the use of 1/2" torque wrench for more precise work.
Made from laser cut tool steel and heat-treated for strength and lasting performance.





<sup>\*</sup> Images of products are symbolic. All dimensions are in mm, and weight in grams. All listed dimensions may vary in tolerance.

## Usage (pictures)